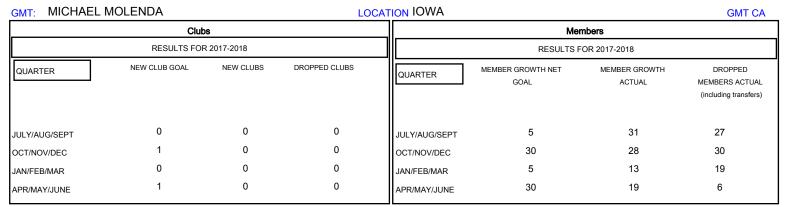

## District 9 EC

Results as of: 04/30/2018

| DROPPED CLUBS: 0  DROPPED MEMBERS |    | 30 CLUBS OF 44 ADDED 1 OR MORE NEW MEMBERS | GENDER DISTRIBUTION  MALE 974 (71.88%)  FEMALE 381 (28.12%)  Women Percentage Fiscal Year Goal: 30% |     |
|-----------------------------------|----|--------------------------------------------|-----------------------------------------------------------------------------------------------------|-----|
| DECEASED                          | 13 | CLICK HERE FOR CUMULATIVE  MEMBERSHIP DATA | TOTAL FAMILY UNIT MEMBERS                                                                           | 336 |
| CLUB CANCELLED                    | 0  |                                            |                                                                                                     | 470 |
| OTHER                             | 69 |                                            | FAMILY MEMBERS PAYING HALF DUES                                                                     | 170 |
| TOTAL                             | 82 |                                            |                                                                                                     |     |