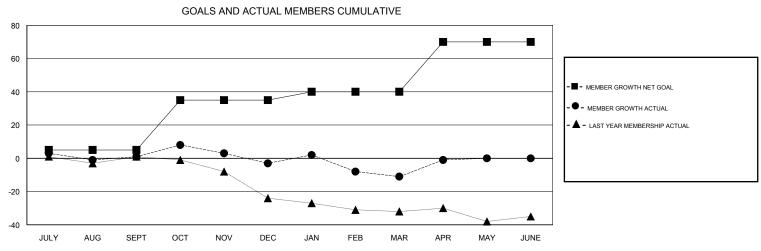

## District 9 EC

Results as of: 04/30/2018

| DROPPED CLUBS: 0  DROPPED MEMBERS |    | 30 CLUBS OF 44 ADDED 1 OR MORE NEW MEMBERS | GENDER DISTRIBUTION  MALE 974 (71.88%)  FEMALE 381 (28.12%)  Women Percentage Fiscal Year Goal: 30% |     |
|-----------------------------------|----|--------------------------------------------|-----------------------------------------------------------------------------------------------------|-----|
| DECEASED                          | 13 | CLICK HERE FOR CUMULATIVE  MEMBERSHIP DATA | TOTAL FAMILY UNIT MEMBERS                                                                           | 336 |
| CLUB CANCELLED                    | 0  |                                            |                                                                                                     | 470 |
| OTHER                             | 69 |                                            | FAMILY MEMBERS PAYING HALF DUES                                                                     | 170 |
| TOTAL                             | 82 |                                            |                                                                                                     |     |